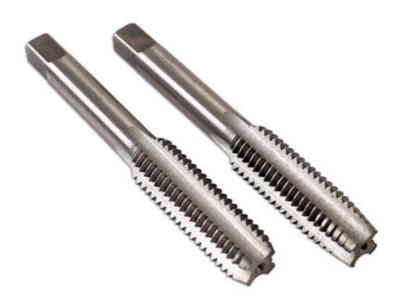

## Taper & Plug Taps M8 x 1.0, 2pc

Two piece thread cutting hand tap set, comprising of a taper tap and plug tap. The taper tap has a gradual cutting action, due to the pronounced chamfer of the thread, making it suitable for starting a thread. The plug tap has far less of a chamfer and is used after the taper tap to get close to get to the bottom of the hole.

## **Additional Information**

- Taper & plug taps, size: M8 thread x 1.0 pitch.
- Used with Connect adjustable tap holder, Part Nos. 37021 (M3-M12) or 37022 (M6-M20).
- Manufactured from alloy steel.
- Replacement taper & plug taps from Laser Tap & Die Sets, Part Nos. 4554 (110pc), 3246 (51pc), 2159 (40pc).